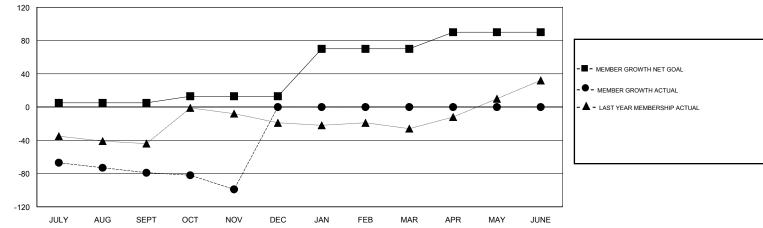

## JOOST PAIJMANS GMT:

| GMT: JOOST PAIJMANS |               |             | LOCATION TURKEY |                                  |                           |                         | GMT CA                                             |  |
|---------------------|---------------|-------------|-----------------|----------------------------------|---------------------------|-------------------------|----------------------------------------------------|--|
|                     | Club          | S           |                 | Members<br>RESULTS FOR 2017-2018 |                           |                         |                                                    |  |
|                     | RESULTS FOR   | R 2017-2018 |                 |                                  |                           |                         |                                                    |  |
| QUARTER             | NEW CLUB GOAL | NEW CLUBS   | DROPPED CLUBS   | QUARTER                          | MEMBER GROWTH NET<br>GOAL | MEMBER GROWTH<br>ACTUAL | DROPPED<br>MEMBERS ACTUAL<br>(including transfers) |  |
| JULY/AUG/SEPT       | 0             | 0           | 0               | JULY/AUG/SEPT                    | 5                         | 15                      | 91                                                 |  |
| OCT/NOV/DEC         | 0             | 0           | 0               | OCT/NOV/DEC                      | 8                         | 18                      | 34                                                 |  |
| JAN/FEB/MAR         | 2             | 0           | 0               | JAN/FEB/MAR                      | 57                        | 0                       | 0                                                  |  |
| APR/MAY/JUNE        | 0             | 0           | 0               | APR/MAY/JUNE                     | 20                        | 0                       | 0                                                  |  |