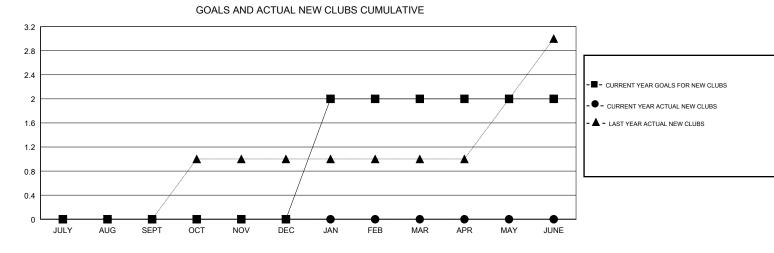

## JOOST PAIJMANS GMT:

| GMT: JOOST PAIJMANS |               |             | LOCATION TURKEY |                                  |                           |                         | GMT CA                                             |  |
|---------------------|---------------|-------------|-----------------|----------------------------------|---------------------------|-------------------------|----------------------------------------------------|--|
|                     | Club          | S           |                 | Members<br>RESULTS FOR 2017-2018 |                           |                         |                                                    |  |
|                     | RESULTS FOR   | R 2017-2018 |                 |                                  |                           |                         |                                                    |  |
| QUARTER             | NEW CLUB GOAL | NEW CLUBS   | DROPPED CLUBS   | QUARTER                          | MEMBER GROWTH NET<br>GOAL | MEMBER GROWTH<br>ACTUAL | DROPPED<br>MEMBERS ACTUAL<br>(including transfers) |  |
| JULY/AUG/SEPT       | 0             | 0           | 0               | JULY/AUG/SEPT                    | 5                         | 15                      | 91                                                 |  |
| OCT/NOV/DEC         | 0             | 0           | 0               | OCT/NOV/DEC                      | 8                         | 18                      | 34                                                 |  |
| JAN/FEB/MAR         | 2             | 0           | 0               | JAN/FEB/MAR                      | 57                        | 0                       | 0                                                  |  |
| APR/MAY/JUNE        | 0             | 0           | 0               | APR/MAY/JUNE                     | 20                        | 0                       | 0                                                  |  |